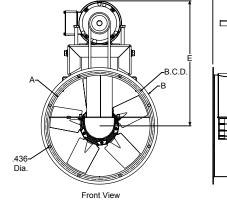

|              |           | Housings  |              |        | _          | Но    | les | Мах            | Steel             | Avg.              |
|--------------|-----------|-----------|--------------|--------|------------|-------|-----|----------------|-------------------|-------------------|
| Model<br>No. | I.D.<br>A | O.D.<br>B | Length<br>C* | B.C.D. | E<br>(Max) | Dia.  | #   | Motor<br>Frame | Housing<br>Gauges | Ship Wt.<br>(Lbs) |
| 12           | 12-3/8    | 14-1/2    | 12           | 13-1/2 | 21         | 5/8"  | 6   | 145T           | 16                | 90                |
| 16           | 16-3/8    | 18-1/2    | 17           | 17-3/8 | 23         | 7/16" | 8   | 145T           | 16                | 110               |

\*Motor may extend past unit

NOTE: All dimensions shown are in inches.

| FAN SPECIFICATIONS |      |           |     |     |    |         |     |       | MOTOR SPECIFICATIONS |       |       |       |      |  |
|--------------------|------|-----------|-----|-----|----|---------|-----|-------|----------------------|-------|-------|-------|------|--|
| Line               | Qty. | Model No. | Tag | CFM | SP | Fan RPM | BHP | Sones | HP                   | Volts | Phase | Hertz | Encl |  |
| 1                  |      |           |     |     |    |         |     |       |                      |       |       |       |      |  |
| 2                  |      |           |     |     |    |         |     |       |                      |       |       |       |      |  |
| 3                  |      |           |     |     |    |         |     |       |                      |       |       |       |      |  |
| 4                  |      |           |     |     |    |         |     |       |                      |       |       |       |      |  |
| 5                  |      |           |     |     |    |         |     |       |                      |       |       |       |      |  |