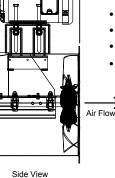

## STANDARD FEATURES

- Heavy-gauge rolled steel construction.
- Integral inlet and outlet flanges with mounting holes.
- Continuous welded and epoxy coated.
- Belt and bearing tube.
- Removable bearing cover for ease of maintenance.
- Eight mounting supports welded to each fan.
- Adjustable motor base for belt tensioning.
- Extended lube lines.
- Aluminum airfoil propeller.
- Sized for minimum 150% of drive horsepower.
- Bearings are designed for minimum 200,000 hour life, L50.
- Cast iron self-aligning pillow block ball bearings.
- Bearings are sealed and prelubricated.
- AMCA Air and Sound Certified
- cULus 705 Listed